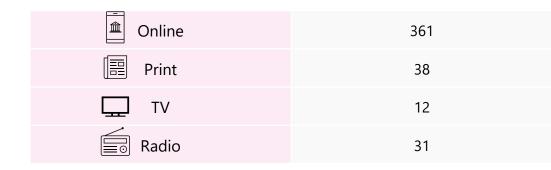

#### Total OTS Audience reach: 62,5 M

| Online | 57.116.581 |
|--------|------------|
| Print  | 1.113.388  |
| TV     | 1.512.000  |
| Radio  | 2.839.530  |
|        |            |

|        | Tier 1 | Tier 2 | Tier 3 | Total                      |
|--------|--------|--------|--------|----------------------------|
| Online | 84     | 127    | 150    |                            |
| Print  | 3      | 35     | 0      |                            |
| TV     | 5      | 7      | 0      |                            |
| Radio  | 17     | 11     | 3      | ■ Tier 1 ■ Tier 2 ■ Tier 3 |