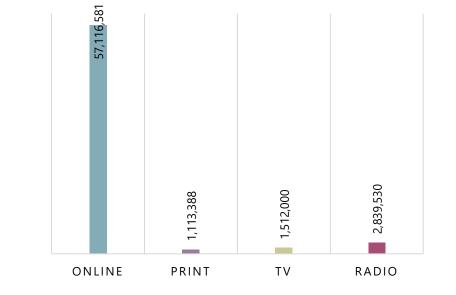

#### Total OTS Audience reach: 62,5 M

| Online | 57.116.581 |
|--------|------------|
| Print  | 1.113.388  |
| TV     | 1.512.000  |
| Radio  | 2.839.530  |
|        |            |

|        | Tier 1 | Tier 2 | Tier 3 | Total                      |
|--------|--------|--------|--------|----------------------------|
| Online | 84     | 127    | 150    |                            |
| Print  | 3      | 35     | 0      |                            |
| TV     | 5      | 7      | 0      |                            |
| Radio  | 17     | 11     | 3      | ■ Tier 1 ■ Tier 2 ■ Tier 3 |