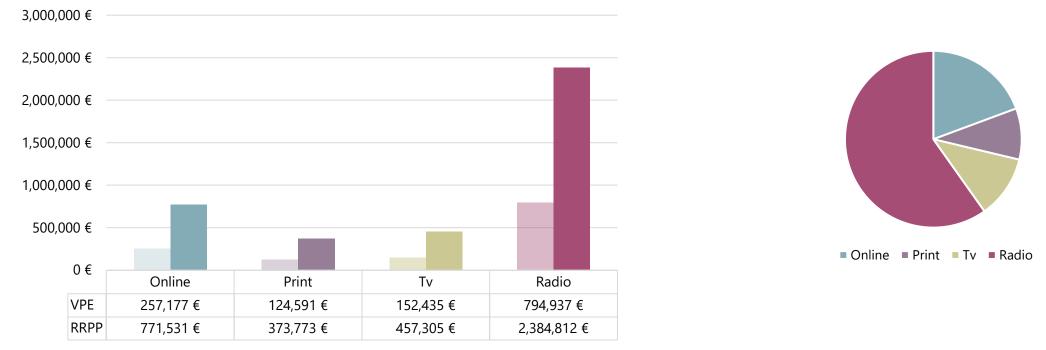

#### SPAIN Key data

Advertising Value: 1.329.140 € PR cost of media impacts: 3.987.421 €