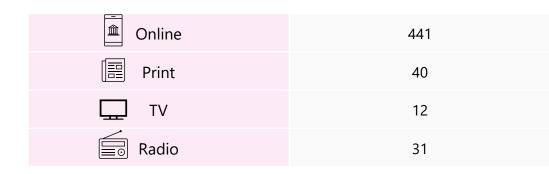

#### **Global data**

524 Media impacts

#### Total Coverage Spain Generated news: 442

#### Total OTS Audience reach: 62,5 M

| Online | 57.116.581 |
|--------|------------|
| Print  | 1.113.388  |
| TV     | 1.512.000  |
| Radio  | 2.839.530  |
|        |            |

|        | Tier 1 | Tier 2 | Tier 3 | Total                      |
|--------|--------|--------|--------|----------------------------|
| Online | 84     | 127    | 150    |                            |
| Print  | 3      | 35     | 0      |                            |
| TV     | 5      | 7      | 0      |                            |
| Radio  | 17     | 11     | 3      | ■ Tier 1 ■ Tier 2 ■ Tier 3 |