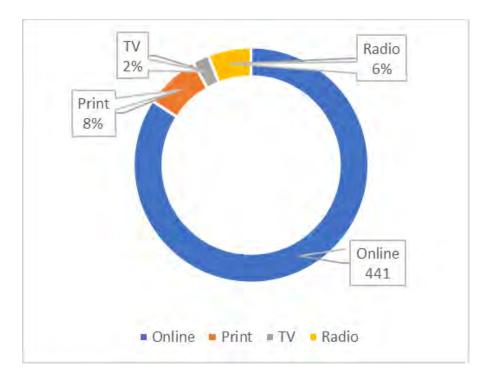

#### **Global data**

524 Media impacts

#### Total Coverage Spain Generated news: 442

#### Total OTS Audience reach: 62,5 M

| Online | 57.116.581 |
|--------|------------|
| Print  | 1.113.388  |
| TV     | 1.512.000  |
| Radio  | 2.839.530  |
|        |            |

|        | Tier 1 | Tier 2 | Tier 3 | Total                      |
|--------|--------|--------|--------|----------------------------|
| Online | 84     | 127    | 150    |                            |
| Print  | 3      | 35     | 0      |                            |
| TV     | 5      | 7      | 0      |                            |
| Radio  | 17     | 11     | 3      | ■ Tier 1 ■ Tier 2 ■ Tier 3 |