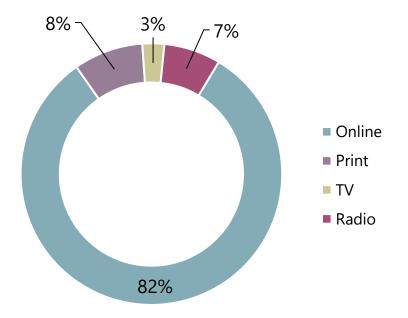

#### Total OTS Audience reach: 62,5 M

| Online | 57.116.581 |
|--------|------------|
| Print  | 1.113.388  |
| TV     | 1.512.000  |
| Radio  | 2.839.530  |
|        |            |

|        | Tier 1 | Tier 2 | Tier 3 | Total                      |
|--------|--------|--------|--------|----------------------------|
| Online | 84     | 127    | 150    |                            |
| Print  | 3      | 35     | 0      |                            |
| TV     | 5      | 7      | 0      |                            |
| Radio  | 17     | 11     | 3      | ■ Tier 1 ■ Tier 2 ■ Tier 3 |