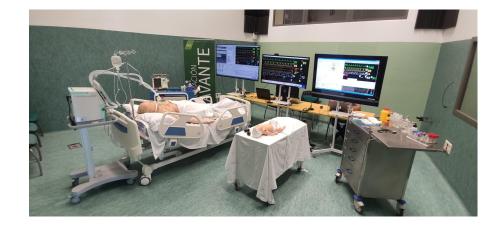

#### **EXTREME ICU ENVIRONMENT**

IAVANTE will stage an ICU model at a stand to show the methodology to be used in extreme and complex situations of high uncertainty. In other words, how medical professionals would act in scenarios as stressful as a war, the International Space Station or the Artemis missions.

The aim is to replicate a clinical environment in which drastic decisions have to be taken in critical places, whether in the cockpit of an Airbus 320 or in a bathyscaphe of the dimensions of the Titan.